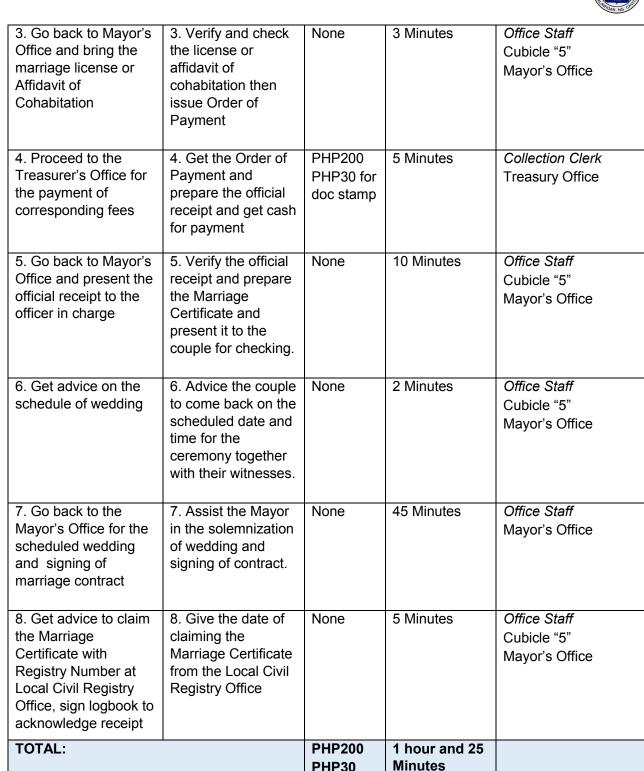

| Office/Division:                                                                                                                                           | Mayor's Office/Adn                                                                                                                               | Mayor's Office/Administrative Division           |                                         |                                                                        |  |
|------------------------------------------------------------------------------------------------------------------------------------------------------------|--------------------------------------------------------------------------------------------------------------------------------------------------|--------------------------------------------------|-----------------------------------------|------------------------------------------------------------------------|--|
| Classification:                                                                                                                                            | Complex                                                                                                                                          |                                                  |                                         |                                                                        |  |
| Type of Transaction:                                                                                                                                       | G2C – Government to Citizen                                                                                                                      |                                                  |                                         |                                                                        |  |
| Who may avail:                                                                                                                                             | Man and woman who wish to contract marriage with the Municipal Mayor as the solemnizing officer.                                                 |                                                  |                                         |                                                                        |  |
| CHECKLIST OF REQUIREMENTS                                                                                                                                  |                                                                                                                                                  | WHERE TO SECURE                                  |                                         |                                                                        |  |
| For Article 34                                                                                                                                             |                                                                                                                                                  |                                                  |                                         |                                                                        |  |
| Barangay Certificate (1 original)                                                                                                                          |                                                                                                                                                  | Barangay hall from where the couple resides.     |                                         |                                                                        |  |
| CENOMAR (1 original)                                                                                                                                       |                                                                                                                                                  | Philippine Statistics Authority (PSA)            |                                         |                                                                        |  |
| Live Birth Certificate (parents)                                                                                                                           |                                                                                                                                                  | Philippine Statistics Authority (PSA)            |                                         |                                                                        |  |
| (1 Original & 1 Photocopy)                                                                                                                                 |                                                                                                                                                  |                                                  |                                         |                                                                        |  |
| Live Birth Certificate (child) (1 Original and 1 Photocopy)                                                                                                |                                                                                                                                                  | Philippine Statistics Authority (PSA)            |                                         |                                                                        |  |
| Joint Affidavit (COHABITATION)                                                                                                                             |                                                                                                                                                  | Notary Public                                    |                                         |                                                                        |  |
| (1 original)                                                                                                                                               |                                                                                                                                                  |                                                  |                                         |                                                                        |  |
| Not Covered by Article 34                                                                                                                                  |                                                                                                                                                  |                                                  |                                         |                                                                        |  |
| Marriage License (Original)                                                                                                                                |                                                                                                                                                  | Local Civil Registry Office                      |                                         |                                                                        |  |
| Official Receipt as proof of payment. (Original)                                                                                                           |                                                                                                                                                  | Municipal Treasury Office Window 1, 2, 3, 4 or 5 |                                         |                                                                        |  |
| CLIENT STEPS                                                                                                                                               | AGENCY ACTION                                                                                                                                    | FEES TO<br>BE PAID                               | PROCESSING<br>TIME                      | PERSON<br>RESPONSIBLE                                                  |  |
| Inquire the requirements for the Civil Marriage.     a. For Application of Marriage License     b. For Marriage covered by Article 34                      | 1. Interview the couple and advise them of the process of civil marriage.                                                                        | None                                             | 5 Minutes                               | Office Staff Cubicle "5" Mayor's Office                                |  |
| 2. Comply and submit all requirements at the LCR and secure application for marriage license and for marriage covered by Article 34 at the Mayor's Office. | 2. The Local Civil Registry Office will provide the list of requirements and verify the documents submitted for application of marriage license. | None                                             | Depends on<br>the time of the<br>couple | Registration Officer Local Civil Registry Office and Requesting Couple |  |

(Solemnization of Marriage) qualified for multi-stage processing.

for doc stamp